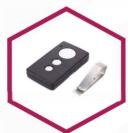

#### ACCESSORIES INCLUDED

PR02 x 2 - Premium 4 channel remote controls - Battery indicator, durable, stylish and secure with code hopping technology

wireless wall remote

Weight Bar x 1-Helps door stabilization and balance