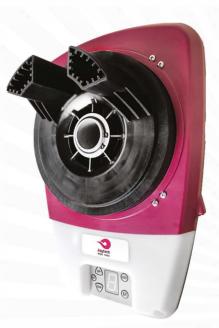

# **RDO 1000 ROLLER DOOR OPENER POWERFUL & QUIET 1000N DC MOTOR**

0

The Jaytech RDO 1000 combines durability, impressive power and silent operation to be the preferred roller door opener for Australian home owners since 2012

- Comprehensive 5 year, onsite warranty
- Suitable for both single and double size roller doors up to 18m2
- Soft stop, soft start for smooth operation
- Powerful LED lighting
- Automatic safety reverse in case of obstruction
- Manual release function in case of power cut
- All metal drive gears for exceptional durability and strength

Complies with RCM, AS/NZS 60335.2.95:2012 inc A1 and AS/NZS 60335.1:2011 inc A1-3